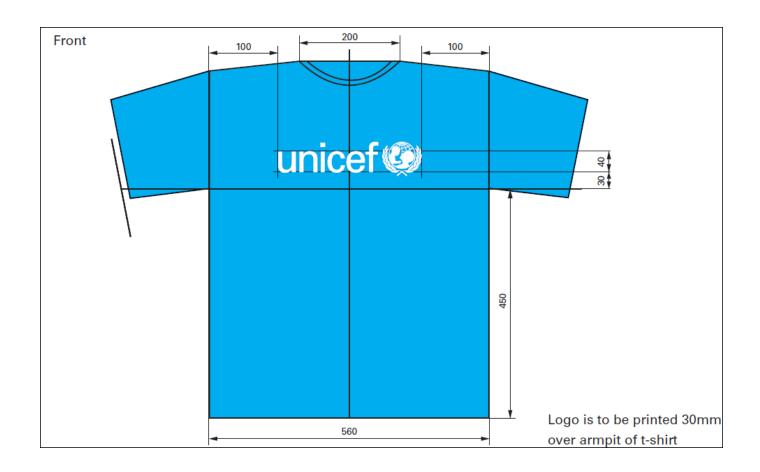

### Branded T-shirt, L size, General Description:

T-shirt, cotton, white, printed on the front with UNICEF and IGSU logos, large (L) size **Technical Specifications**:

T-shirt made of 100% cotton, 160gsm, flat knit. T-shirt has round neck and twin needle hems with a hidden seam at the neck. T-shirt is labelled with material type, size, washing instructions and symbols.

Size: Large (L)

Length: 740mm/29inch Breast: 540mm/21.25inch)

Base colour: 100% white printed on the front with equal size UNICEF logo in cyan and IGSU

logo in black (TBU).

## **Branded T-shirt, M size, General Description:**

T-shirt, cotton, white, printed on the front with UNICEF and IGSU logos, medium (M) size

#### **Technical Specifications:**

T-shirt made of 100% cotton, 160gsm, flat knit. T-shirt has round neck and twin needle hems with a hidden seam at the neck. T-shirt is labelled with material type, size, washing instructions and symbols.

Size: Medium (M)

Length: 690mm/27inch; Breast: 470mm/18.5inch).

Base colour: 100% white printed on the front with equal size UNICEF logo in cyan and IGSU

logo in black (TBU).

**Indicative product pictures for UNICEF branded products.** Images are provided for reference only; the final product will have both UNICEF and IGSU same size logos applied. The logos will be provided upon contract signature. All dimensions provided in mm.