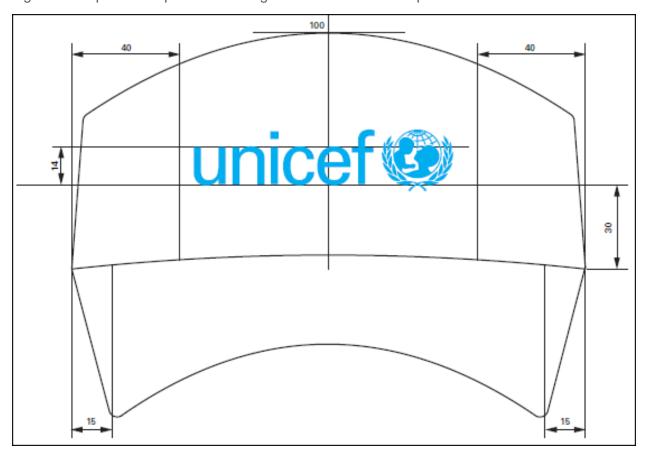

# **Branded cap, General Description:**

Cap, baseball type, cotton, white with embroidered UNICEF brand in cyan and IGSU brand in black (TBU).

## **Technical Specifications:**

Cap, baseball type, 6 panels, adjustable strap, with a peaked cap, in 100% white cotton twill with the equal size UNICEF and IGSU brands embroidered in cyan and black (TBU) across the front panel.